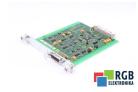

## Repair DLF1.1M BOSCH REXROTH

We will repair every BOSCH REXROTH device. If you cannot find the device that interests you, please contact us. We collect the devices **free of charge** via a courier or in person, thanks to which we are able to carry out the repair within several hours. We will diagnose your equipment **for free**, and if you do not decide on our service, you will not incur any costs. We offer **24 months warranty** for all completed repairs. We are available 24/7, also at weekends and on holidays. **Call us 24/7:** <u>+48 71 750 09 77</u> and receive immediate help.

## SPECIFICATIONS

| MANUFACTURER | BOSCH REXROTH             |
|--------------|---------------------------|
| MODEL        | DLF1.1M                   |
| CATEGORY     | PLC Systems               |
| DIMENSIONS   | 2.0 cm x 2.0 cm x 17.0 cm |
| WEIGHT       | 1.0 kg                    |